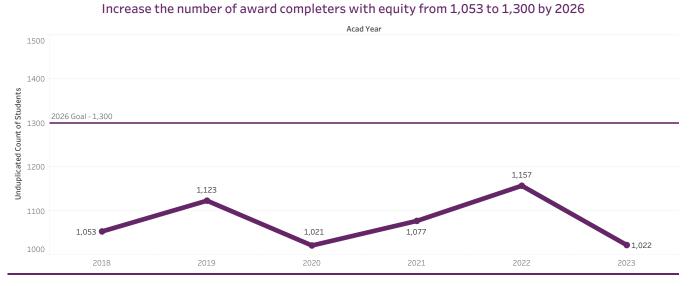

## **College WIG: Annual Award Completers**



## College Sub Wigs - Retention, Student Satisfaction, and Belonging

Increase college retention by reducing the within semester withdrawal rate from 16% to 14% by 2026



Increase the annual full-time student equivlent by 10% from 4,625 to 5,100 by 2026



## Increase the overall college student satisfaction rate from 70% to 75% by 2026



Increase the percent of students who indicate they feel a sense of belonging at EMCC from 71%

**STUDENT WELL-BEING** 

to 75% by 2026.



Increase the percent of students who indicate they received prompt feedback from 61% to 65% by 2026



Increase the overall employee satisfaction rate from 81% to 84% by 2026



## **EMPLOYEE WELL-BEING**

Increase the percent of employees who inidcate they feel that they belong at EMCC from 70% to 80% by 2026



I