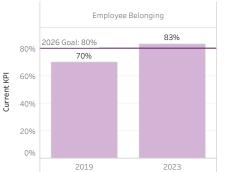

## **EMPLOYEE WELL-BEING**

Increase the percent of employees who inidcate they feel that they belong at EMCC from 70% to 80% by 2026

Increase the percent of employees who indicate that their input is sought and valued from 26% to 30% by 2026