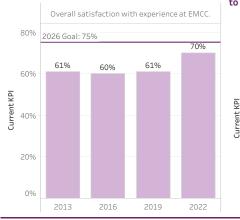

## Increase the overall college student satisfaction rate from 70% to 75% by 2026

Increase the percent of students who indicate they feel a sense of belonging at EMCC from 71%

**STUDENT WELL-BEING** 

to 75% by 2026.