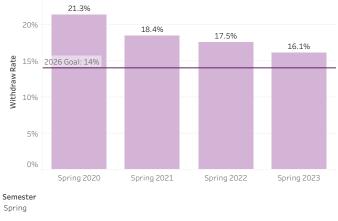

## College Sub Wigs - Retention, Student Satisfaction, and Belonging

Increase college retention by reducing the within semester withdrawal rate from 16% to 14% by 2026

Increase the annual full-time student equivlent by 10% from 4,625 to 5,100 by 2026