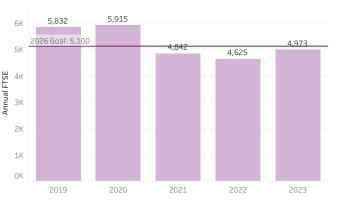

## College Sub Wigs - Retention, Student Satisfaction, and Belonging

Increase college retention by reducing the within semester withdrawal rate from 16% to 14% by 2026

Increase the annual full-time student equivlent by 10% from 4,625 to 5,100 by 2026