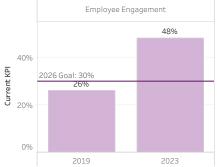

## **EMPLOYEE WELL-BEING**

Increase the percent of employees who inidcate they feel that they belong at EMCC from 70% to 80% by 2026

Increase the percent of employees who indicate that their input is sought and valued from 26% to 30% by 2026