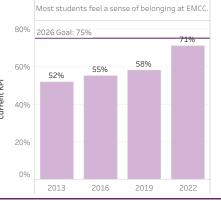

## Increase the overall college student satisfaction rate from 70% to 75% by 2026

Increase the percent of students who indicate they feel a sense of belonging at EMCC from 71%

**STUDENT WELL-BEING** 

to 75% by 2026.