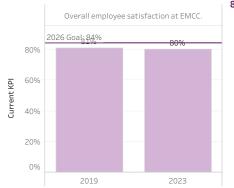

Increase the percent of students who indicate they received prompt feedback from 61% to 65% by 2026

Increase the overall employee satisfaction rate from 81% to 84% by 2026