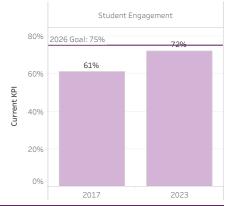

Increase the percent of students who indicate they received prompt feedback from 61% to 65% by 2026

Increase the overall employee satisfaction rate from 81% to 84% by 2026